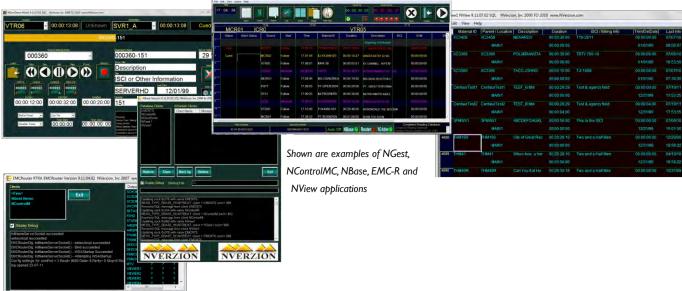

## Package Includes

- · NGest Dub-station software
  - •Transfers frame-accurate content from one source to a record destination. Also supports backup devices
- NPoint Preparation
  - •Provides reviewing, segmenting, and trimming
- NControl MC Playlist software for Master Control switcher
- NBase-SQL Media Database Manager
  - •Maintains local database of server clips and tapes
  - •Communicates changes between applications
- NView Media Database Viewer
  - •Operator can view, filter, sort, edit database fields
- NConvert traffic/scheduling conversion software
- EMC Ethernet Machine Control and Router Control
  - •Configurable control for up to 8 serial devices
- Computer System
  - •2RU rack mount chassis
  - •Intel Dual Core processor, Windows 10 Pro
  - •8-port PCI 422 serial card
  - •Note: Keyboard, monitor, mouse are not included
- Includes I year of customer support and warranty